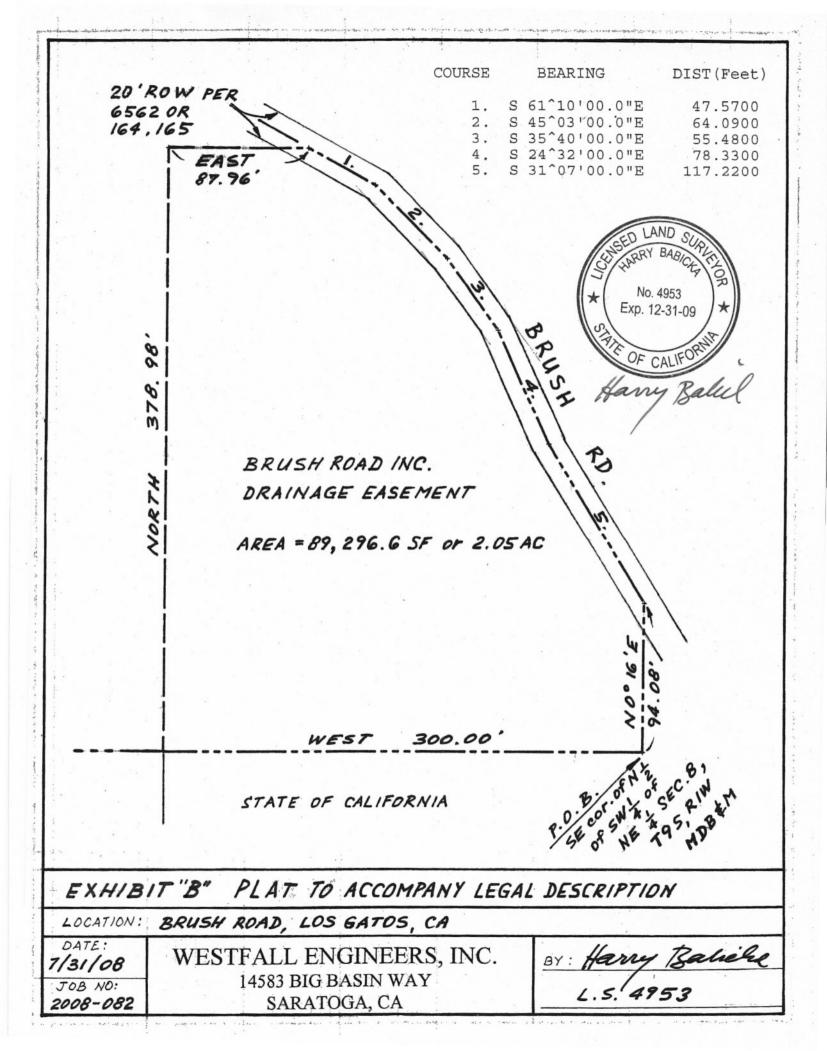

## LEGAL DESCRIPTION Brush Road Inc. Drainage Easement

The land referred to herein is situated in the State of California, County of Santa Clara, Town of Los Gatos, described as follows:

Beginning at the Southeast corner of the North 1/2 of the Southwest 1/4 of the Northeast 1/4 of Section 8, T9S R1W M.D.B. & M. as described in the Deed of Right of Way for the ingress, egress, installation and maintenance of public utilities over 20 foot wide strip of Brush Road recorded in Book 6562 of Deeds at page 164 and 165, Official Records of Santa Clara County, California;

thence running North 90 Degrees 00 Minutes 00 Seconds West a distance of 300.00 feet; thence North 00 Degrees 00 Minutes 00 Seconds East a distance of 378.98 feet; thence North 90 Degrees 00 Minutes 00 Seconds East a distance of 87.96 feet to the center line of the above described 20 foot right of way of Brush Road; thence continuing along the center line of Brush Road South 61 Degrees 10 Minutes 00 Seconds East a distance of 47.57 feet; thence South 45 Degrees 03 Minutes 00 Seconds East a distance of 64.09 feet; thence South 35 Degrees 40 Minutes 00 Seconds East a distance of 55.48 feet; thence South 24 Degrees 32 Minutes 00 Seconds East a distance of 78.33 feet; thence South 31 Degrees 07 Minutes 00 Seconds East a distance of 117.22 feet; thence leaving the center line of Brush Road and running South 00 Degrees 16 Minutes 00 Seconds West a distance of 94.08 feet to the Point of Beginning of this description.

Containing 89,296.6 square feet or 2.05 Acres.